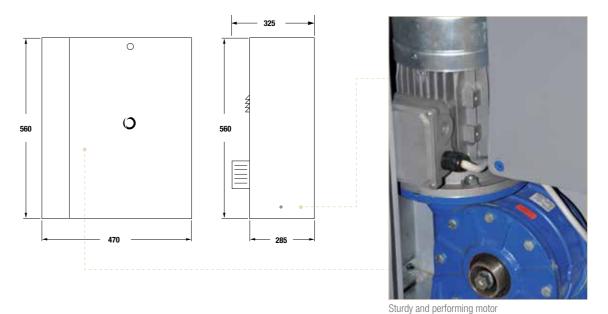

## GEAR MOTOR FOR SLIDING GATES UP TO 4000 Kg, 400 Vac

| CODE   | DESCRIPTION                                                                                          | PCS PALLET |
|--------|------------------------------------------------------------------------------------------------------|------------|
| SC400M | 400 Vac motor, control unit with slowdown, magnetic limit switch, for gates up to 4000 kg. M6 pinion | 4          |

| TECHNICAL DATA      |           | SC400M     |
|---------------------|-----------|------------|
| control unit        |           | CT400      |
| power               | Vac (Vdc) | 400        |
| consumption power   | W         | 750        |
| motor consumption   | А         | 2          |
| protection degree   | IP        | 54         |
| torque              | Nm        | 180        |
| speed*              | cm/s      | 17         |
| thrust force        | N         | 3500       |
| max gate weight     | kg        | 4000       |
| thermoprotection    | °C        | 150°       |
| insulation class    |           | 1          |
| working cycle       | %         | 50         |
| working temperature | °C        | -20° + 55° |
| weight              | kg        | 76         |